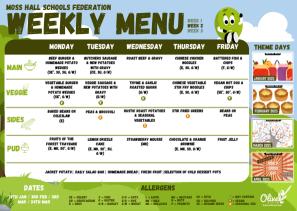

| MOSS HALL                                  | EKI                                                     |                                                      | MEN                                                         | WEEK 1<br>WEEK 2<br>WEEK 3                                                  |                                              |               |
|--------------------------------------------|---------------------------------------------------------|------------------------------------------------------|-------------------------------------------------------------|-----------------------------------------------------------------------------|----------------------------------------------|---------------|
| (                                          | MONDAY                                                  | TUESDAY                                              | WEDNESDAY                                                   | THURSDAY                                                                    | FRIĎAY                                       | THEME DAYS    |
| MAIN 🖑                                     | SPAGHETTI BEEF<br>BOLOGNESE<br>(Q/W)                    | PEPPERONI PIZZA<br>(MK, G/W)                         | ROAST CHICKEN &<br>GRAVY                                    | CARIBBEAN CHICKEN<br>CURRY & RICE                                           | FISH FINGERS &<br>CHIPS<br>(F, G/W)          | JANIBARY 2825 |
| VEGGIE                                     | VEGETABLE<br>BOLOGNESE WITH<br>SPAGHETTI<br>(G/W)<br>() | MARGHERITA PIZZA<br>(MK, G/W)                        | ROASTED ROOT<br>VEGETABLE PIE<br>(CE, MK, G/W)              | CARIBBEAN VEGETABLE<br>CURRY & RICE                                         | VEGAN NUGGETS &<br>CHIPS<br>(G/W)<br>(Q      |               |
| SIDES                                      | GARLIC BREAD &<br>GREEN SALAD<br>(MK*, S0*, G/W)        | SEASONED POTATO<br>WEDGES & CHEF'S<br>SALAD<br>(G/W) | RUSTIC ROAST POTATOES<br>& MEDLEY OF SEASONAL<br>VEGETABLES | GREEN BEANS &<br>CAULIFLOWER                                                | BEANS OR<br>PEAS                             | FEBRUARY 2025 |
| PUD 🐣                                      | CHOCOLATE CAKE &<br>FRESH CREAM<br>(E, MK, SO', G/W)    | ICED VANILLA<br>SPONGE<br>(E, MK, SO', G/W)          | HONEY & RAISIN<br>FLAPJACK<br>(6/8°, 0, W°)                 | BANANA MOUSSE<br>(MK)                                                       | CHOCOLATE CHIP<br>COOKIE<br>(E, MK, SO, G/W) | MARCHIELES    |
|                                            | N.                                                      | Y SALAD BAR   HONEMA                                 | ADE BREAD   FRESH FRUIT  SE                                 |                                                                             | POTS                                         | AFRIL 2025    |
| DATES<br>6TH JAN / 27TH JA<br>FEB / 17TH M | N / 24TH CE - CEL                                       |                                                      | C/O - OATS<br>C/R - RYE<br>C/W - WHEAT<br>MC - MULLUSCS     | NS<br>NU = NUSTARD S0 = SOVA<br>N = NUTS SU = SULP<br>P = PEANUTS SE = SESA | HUR 🛈 – VEGAN                                | June          |