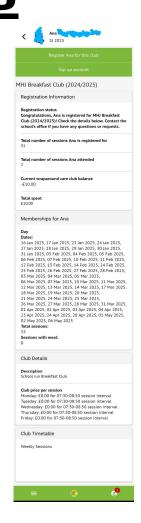

to Arbor parent app
- How to check messages on Arbor
- How to change your password
- How to Register for Breakfast Club
- How to Consent



#### How to log in to Arbor Parent App







# Arbor Parent Log in & how to check messages









#### <u>Arbor Parent, How to</u> <u>change your password</u>



















| <                  | × |
|--------------------|---|
| ✓ Thu, 24 Apr 2025 |   |
| Fri, 25 Apr 2025   |   |
| ✓ Mon, 28 Apr 2025 |   |
| Tue, 29 Apr 2025   |   |
| Wed, 30 Apr 2025   |   |
| ✓ Thu, 01 May 2025 |   |
| Fri, 02 May 2025   |   |
| ✓ Tue, 06 May 2025 |   |
| Wed, 07 May 2025   |   |
| Thu, 08 May 2025   |   |
| Fri, 09 May 2025   |   |
| Mon, 12 May 2025   |   |
| Tue, 13 May 2025   |   |
| Apply              |   |
|                    |   |

























#### **How to consent:**

| <                                           | Ana The State of t |   |
|---------------------------------------------|------------------------------------------------------------------------------------------------------------------------------------------------------------------------------------------------------------------------------------------------------------------------------------------------------------------------------------------------------------------------------------------------------------------------------------------------------------------------------------------------------------------------------------------------------------------------------------------------------------------------------------------------------------------------