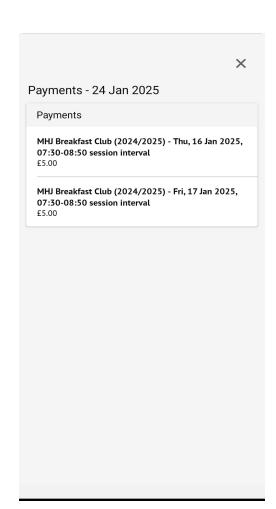

o Arbor parent app
- How to check messages on Arbor
- How to change your password
- How to Register for Breakfast Club
- How to Consent



#### How to log in to Arbor Parent App







# Arbor Parent Log in & how to check messages









#### <u>Arbor Parent, How to</u> <u>change your password</u>



















| <                  | × |
|--------------------|---|
| ✓ Thu, 24 Apr 2025 |   |
| Fri, 25 Apr 2025   |   |
| ✓ Mon, 28 Apr 2025 |   |
| Tue, 29 Apr 2025   |   |
| Wed, 30 Apr 2025   |   |
| ✓ Thu, 01 May 2025 |   |
| Fri, 02 May 2025   |   |
| ✓ Tue, 06 May 2025 |   |
| Wed, 07 May 2025   |   |
| Thu, 08 May 2025   |   |
| Fri, 09 May 2025   |   |
| Mon, 12 May 2025   |   |
| Tue, 13 May 2025   |   |
| Apply              |   |
|                    |   |

























#### **How to consent:**

| <                                           | Ana The State of t |   |
|---------------------------------------------|--------------------------------------------------------------------------------------------------------------------------------------------------------------------------------------------------------------------------------------------------------------------------------------------------------------------------------------------------------------------------------------------------------------------------------------------------------------------------------------------------------------------------------------------------------------------------------------------------------------------------------------------------------------------------