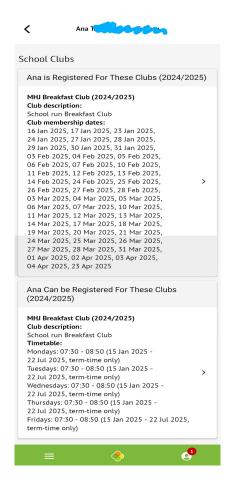

g in to Arbor parent app
- How to check messages on Arbor
- How to change your password
- How to Register for Breakfast Club
- How to Consent



#### How to log in to Arbor Parent App







# Arbor Parent Log in & how to check messages









#### <u>Arbor Parent, How to</u> <u>change your password</u>



















| <                  | × |
|--------------------|---|
| ✓ Thu, 24 Apr 2025 |   |
| Fri, 25 Apr 2025   |   |
| ✓ Mon, 28 Apr 2025 |   |
| Tue, 29 Apr 2025   |   |
| Wed, 30 Apr 2025   |   |
| ✓ Thu, 01 May 2025 |   |
| Fri, 02 May 2025   |   |
| ✓ Tue, 06 May 2025 |   |
| Wed, 07 May 2025   |   |
| Thu, 08 May 2025   |   |
| Fri, 09 May 2025   |   |
| Mon, 12 May 2025   |   |
| Tue, 13 May 2025   |   |
| Apply              |   |
|                    |   |

























#### **How to consent:**

| <                                           | Ana The State of t |   |
|---------------------------------------------|--------------------------------------------------------------------------------------------------------------------------------------------------------------------------------------------------------------------------------------------------------------------------------------------------------------------------------------------------------------------------------------------------------------------------------------------------------------------------------------------------------------------------------------------------------------------------------------------------------------------------------------------------------------------