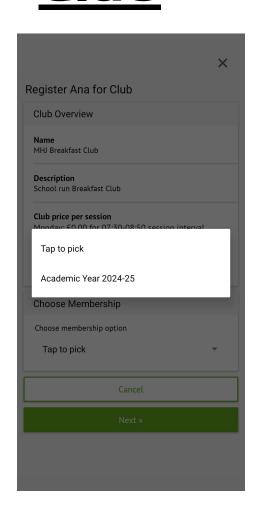

#### Moss Hall Schools Federation

Be kind. Work hard. Make a difference.

#### **Introduction to Arbor for Parents & Carers**

- How to log in to Arbor parent app
- How to check messages on Arbor
- How to change your password
- How to Register for Breakfast Club
- How to Consent



#### How to log in to Arbor Parent App







# Arbor Parent Log in & how to check messages









#### <u>Arbor Parent, How to</u> <u>change your password</u>



















| <                  | × |
|--------------------|---|
| ✓ Thu, 24 Apr 2025 |   |
| Fri, 25 Apr 2025   |   |
| ✓ Mon, 28 Apr 2025 |   |
| Tue, 29 Apr 2025   |   |
| Wed, 30 Apr 2025   |   |
| ✓ Thu, 01 May 2025 |   |
| Fri, 02 May 2025   |   |
| ✓ Tue, 06 May 2025 |   |
| Wed, 07 May 2025   |   |
| Thu, 08 May 2025   |   |
| Fri, 09 May 2025   |   |
| Mon, 12 May 2025   |   |
| Tue, 13 May 2025   |   |
| Apply              |   |
|                    |   |

























#### **How to consent:**

| <                                           | Ana The State of t |   |
|---------------------------------------------|----------------------------------------------------------------------------------------------------------------------------------------------------------------------