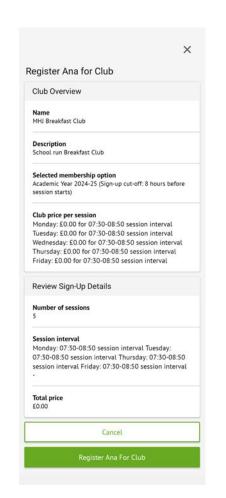

log in to Arbor parent app
- How to check messages on Arbor
- How to change your password
- How to Register for Breakfast Club
- How to Consent



#### How to log in to Arbor Parent App







# Arbor Parent Log in & how to check messages









#### <u>Arbor Parent, How to</u> <u>change your password</u>



















| <                  | × |
|--------------------|---|
| ✓ Thu, 24 Apr 2025 |   |
| Fri, 25 Apr 2025   |   |
| ✓ Mon, 28 Apr 2025 |   |
| Tue, 29 Apr 2025   |   |
| Wed, 30 Apr 2025   |   |
| ✓ Thu, 01 May 2025 |   |
| Fri, 02 May 2025   |   |
| ✓ Tue, 06 May 2025 |   |
| Wed, 07 May 2025   |   |
| Thu, 08 May 2025   |   |
| Fri, 09 May 2025   |   |
| Mon, 12 May 2025   |   |
| Tue, 13 May 2025   |   |
| Apply              |   |
|                    |   |

























#### **How to consent:**

| <                                           | Ana The State of t |   |
|---------------------------------------------|------------------------------------------------------------------------------------------------------------------------------------------------------------------------------------------------------------------------------------------------------------------------------------------------------------------------------------------------------------------------------------------------------------------------------------------------------------------------------------------------------------------------------------------------------------------------------------------------------------------------------------------------------------------