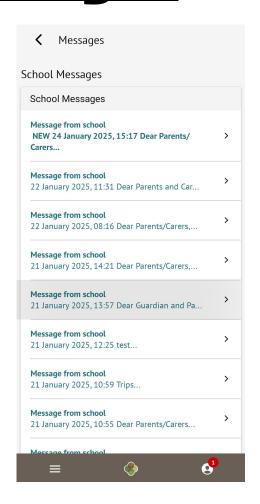

#### Moss Hall Schools Federation

Be kind. Work hard. Make a difference.

#### **Introduction to Arbor for Parents & Carers**

- How to log in to Arbor parent app
- How to check messages on Arbor
- How to change your password
- How to Register for Breakfast Club
- How to Consent



#### How to log in to Arbor Parent App







# Arbor Parent Log in & how to check messages









#### <u>Arbor Parent, How to</u> <u>change your password</u>



















| <                  | × |
|--------------------|---|
| ✓ Thu, 24 Apr 2025 |   |
| Fri, 25 Apr 2025   |   |
| ✓ Mon, 28 Apr 2025 |   |
| Tue, 29 Apr 2025   |   |
| Wed, 30 Apr 2025   |   |
| ✓ Thu, 01 May 2025 |   |
| Fri, 02 May 2025   |   |
| ✓ Tue, 06 May 2025 |   |
| Wed, 07 May 2025   |   |
| Thu, 08 May 2025   |   |
| Fri, 09 May 2025   |   |
| Mon, 12 May 2025   |   |
| Tue, 13 May 2025   |   |
| Apply              |   |
|                    |   |

























#### **How to consent:**

| <                                           | Ana The State of t |   |
|---------------------------------------------|------------------------------------------------------------------------------------