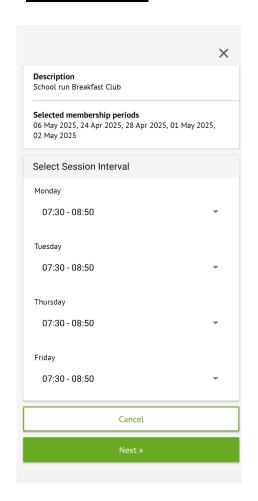

#### **Introduction to Arbor for Parents & Carers**

- How to log in to Arbor parent app
- How to check messages on Arbor
- How to change your password
- How to Register for Breakfast Club
- How to Consent