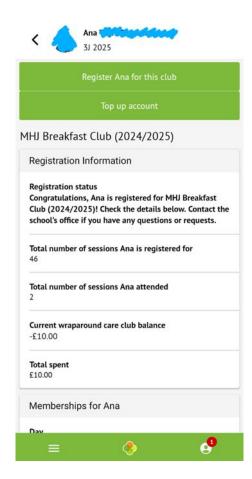

#### Moss Hall Schools Federation

Be kind. Work hard. Make a difference.

#### **Introduction to Arbor for Parents & Carers**

- How to log in to Arbor parent app
- How to check messages on Arbor
- How to change your password
- How to Register for Breakfast Club
- How to Consent



#### How to log in to Arbor Parent App







# Arbor Parent Log in & how to check messages









#### <u>Arbor Parent, How to</u> <u>change your password</u>



















| <                  | × |
|--------------------|---|
| ✓ Thu, 24 Apr 2025 |   |
| Fri, 25 Apr 2025   |   |
| ✓ Mon, 28 Apr 2025 |   |
| Tue, 29 Apr 2025   |   |
| Wed, 30 Apr 2025   |   |
| ✓ Thu, 01 May 2025 |   |
| Fri, 02 May 2025   |   |
| ✓ Tue, 06 May 2025 |   |
| Wed, 07 May 2025   |   |
| Thu, 08 May 2025   |   |
| Fri, 09 May 2025   |   |
| Mon, 12 May 2025   |   |
| Tue, 13 May 2025   |   |
| Apply              |   |
|                    |   |

























#### **How to consent:**

| <                                           | Ana The State of t |   |
|---------------------------------------------|----------------------------------------------------------------------------------------------------------------------------------------------------------------