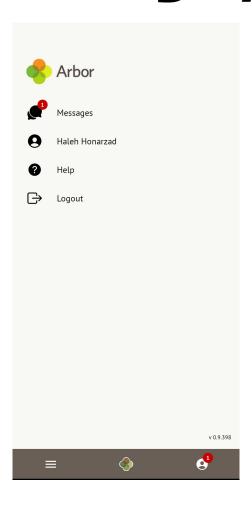

#### How to log in to Arbor Parent App

# Arbor Parent Log in & how to check messages