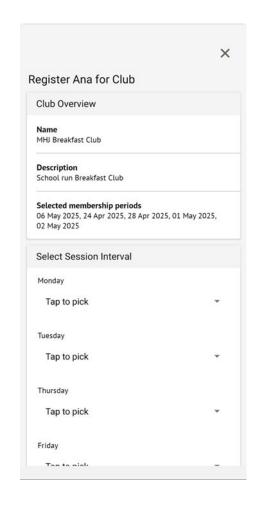

#### **Introduction to Arbor for Parents & Carers**

- How to log in to Arbor parent app
- How to check messages on Arbor
- How to change your password
- How to Register for Breakfast Club
- How to Consent