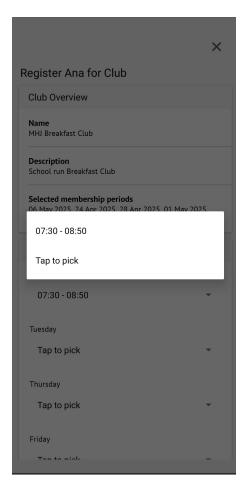

#### **Introduction to Arbor for Parents & Carers**

- How to log in to Arbor parent app
- How to check messages on Arbor
- How to change your password
- How to Register for Breakfast Club
- How to Consent