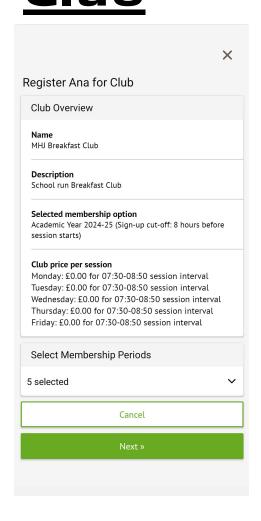

#### **Introduction to Arbor for Parents & Carers**

- How to log in to Arbor parent app
- How to check messages on Arbor
- How to change your password
- How to Register for Breakfast Club
- How to Consent