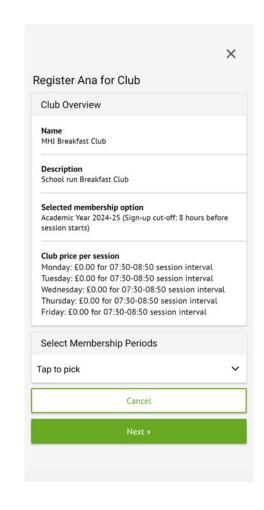

#### Moss Hall Schools Federation

Be kind. Work hard. Make a difference.

#### **Introduction to Arbor for Parents & Carers**

- How to log in to Arbor parent app
- How to check messages on Arbor
- How to change your password
- How to Register for Breakfast Club
- How to Consent



#### How to log in to Arbor Parent App







# Arbor Parent Log in & how to check messages









#### <u>Arbor Parent, How to</u> <u>change your password</u>



















| <                  | × |
|--------------------|---|
| ✓ Thu, 24 Apr 2025 |   |
| Fri, 25 Apr 2025   |   |
| ✓ Mon, 28 Apr 2025 |   |
| Tue, 29 Apr 2025   |   |
| Wed, 30 Apr 2025   |   |
| ✓ Thu, 01 May 2025 |   |
| Fri, 02 May 2025   |   |
| ✓ Tue, 06 May 2025 |   |
| Wed, 07 May 2025   |   |
| Thu, 08 May 2025   |   |
| Fri, 09 May 2025   |   |
| Mon, 12 May 2025   |   |
| Tue, 13 May 2025   |   |
| Apply              |   |
|                    |   |

























#### **How to consent:**

| <                                           | Ana The State of t |   |
|---------------------------------------------|------------------------------------------------------------------------------------------------------------------------------------------------------------------------