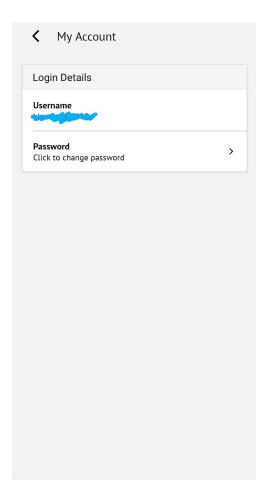

#### <u>Arbor Parent, How to</u> <u>change your password</u>

| <                  | × |
|--------------------|---|
| ✓ Thu, 24 Apr 2025 |   |
| Fri, 25 Apr 2025   |   |
| ✓ Mon, 28 Apr 2025 |   |
| Tue, 29 Apr 2025   |   |
| Wed, 30 Apr 2025   |   |
| ✓ Thu, 01 May 2025 |   |
| Fri, 02 May 2025   |   |
| ✓ Tue, 06 May 2025 |   |
| Wed, 07 May 2025   |   |
| Thu, 08 May 2025   |   |
| Fri, 09 May 2025   |   |
| Mon, 12 May 2025   |   |
| Tue, 13 May 2025   |   |
| Apply              |   |
|                    |   |