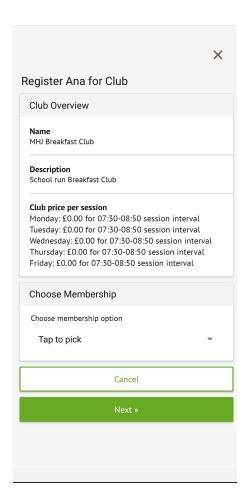

#### Moss Hall Schools Federation

Be kind. Work hard. Make a difference.

#### **Introduction to Arbor for Parents & Carers**

- How to log in to Arbor parent app
- How to check messages on Arbor
- How to change your password
- How to Register for Breakfast Club
- How to Consent



#### How to log in to Arbor Parent App







# Arbor Parent Log in & how to check messages









#### <u>Arbor Parent, How to</u> <u>change your password</u>



















| <                  | × |
|--------------------|---|
| ✓ Thu, 24 Apr 2025 |   |
| Fri, 25 Apr 2025   |   |
| ✓ Mon, 28 Apr 2025 |   |
| Tue, 29 Apr 2025   |   |
| Wed, 30 Apr 2025   |   |
| ✓ Thu, 01 May 2025 |   |
| Fri, 02 May 2025   |   |
| ✓ Tue, 06 May 2025 |   |
| Wed, 07 May 2025   |   |
| Thu, 08 May 2025   |   |
| Fri, 09 May 2025   |   |
| Mon, 12 May 2025   |   |
| Tue, 13 May 2025   |   |
| Apply              |   |
|                    |   |

























#### **How to consent:**

| <                                           | Ana The State of t |   |
|---------------------------------------------|------------------------------------------------------------------------------------------------------------------------------------------------------------------