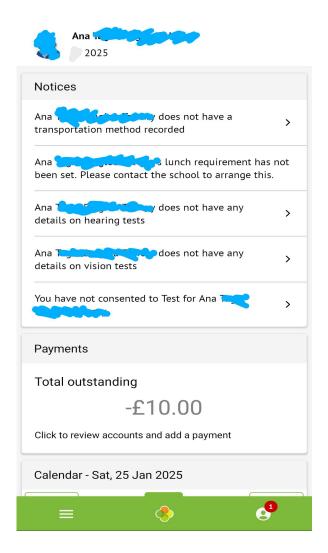

#### **How to consent:**

| <                                           | Ana The State of t |   |
|---------------------------------------------|--------------------------------------------------------------------------------------------------------------------------------------------------------------------------------------------------------------------------------------------------------------------------------------------------------------------------------------------------------------------------------------------------------------------------------------------------------------------------------------------------------------------------------------------------------------------------------------------------------------------------------------------------------------------------------------------------------------------------------------------------------------------------------------------------------------------------------------------------------------------------------------------------------------------------------------------------------------------------------------------------------------------------------------------------------------------------------------------------------------------------------------------------------------------------------------------------------------------------------------------------------------------------------------------------------------------------------------------------------------------------------------------------------------------------------------------------------------------------------------------------------------------------------------------------------------------------------------------------------------------------------------------------------------------------------------------------------------------------------------------------------------------------------------------------------------------------------------------------------------------------------------------------------------------------------------------------------------------------------------------------------------------------------------------------------------------------------------------------------------------------------|---|
| Consents                                    |                                                                                                                                                                                                                                                                                                                                                                                                                                                                                                                                                                                                                                                                                                                                                                                                                                                                                                                                                                                                                                                                                                                                                                                                                                                                                                                                                                                                                                                                                                                                                                                                                                                                                                                                                                                                                                                                                                                                                                                                                                                                                                                                |   |
| child to be are                             | 'uki) Do you give consent for your                                                                                                                                                                                                                                                                                                                                                                                                                                                                                                                                                                                                                                                                                                                                                                                                                                                                                                                                                                                                                                                                                                                                                                                                                                                                                                                                                                                                                                                                                                                                                                                                                                                                                                                                                                                                                                                                                                                                                                                                                                                                                             | > |
| <b>Test</b><br>Test jdldld<br>Not consented | - click here to give consent                                                                                                                                                                                                                                                                                                                                                                                                                                                                                                                                                                                                                                                                                                                                                                                                                                                                                                                                                                                                                                                                                                                                                                                                                                                                                                                                                                                                                                                                                                                                                                                                                                                                                                                                                                                                                                                                                                                                                                                                                                                                                                   | > |
|                                             | ol trips -planned local visit<br>Haleh Honarzad on 20 Dec 2024                                                                                                                                                                                                                                                                                                                                                                                                                                                                                                                                                                                                                                                                                                                                                                                                                                                                                                                                                                                                                                                                                                                                                                                                                                                                                                                                                                                                                                                                                                                                                                                                                                                                                                                                                                                                                                                                                                                                                                                                                                                                 | > |
|                                             | l trips/activities - participation<br>Haleh Honarzad on 20 Dec 2024                                                                                                                                                                                                                                                                                                                                                                                                                                                                                                                                                                                                                                                                                                                                                                                                                                                                                                                                                                                                                                                                                                                                                                                                                                                                                                                                                                                                                                                                                                                                                                                                                                                                                                                                                                                                                                                                                                                                                                                                                                                            | > |
| urgent medica                               | ol trips/activities - receive first aid or<br>al treatment<br>Haleh Honarzad on 20 Dec 2024                                                                                                                                                                                                                                                                                                                                                                                                                                                                                                                                                                                                                                                                                                                                                                                                                                                                                                                                                                                                                                                                                                                                                                                                                                                                                                                                                                                                                                                                                                                                                                                                                                                                                                                                                                                                                                                                                                                                                                                                                                    | > |
| worship                                     | ll trips/activities - visit places of<br>Haleh Honarzad on 20 Dec 2024                                                                                                                                                                                                                                                                                                                                                                                                                                                                                                                                                                                                                                                                                                                                                                                                                                                                                                                                                                                                                                                                                                                                                                                                                                                                                                                                                                                                                                                                                                                                                                                                                                                                                                                                                                                                                                                                                                                                                                                                                                                         | > |
| publications                                | Videos - for use in school<br>Haleh Honarzad on 20 Dec 2024                                                                                                                                                                                                                                                                                                                                                                                                                                                                                                                                                                                                                                                                                                                                                                                                                                                                                                                                                                                                                                                                                                                                                                                                                                                                                                                                                                                                                                                                                                                                                                                                                                                                                                                                                                                                                                                                                                                                                                                                                                                                    | > |
| Photographs/                                | Videos - for use on school website                                                                                                                                                                                                                                                                                                                                                                                                                                                                                                                                                                                                                                                                                                                                                                                                                                                                                                                                                                                                                                                                                                                                                                                                                                                                                                                                                                                                                                                                                                                                                                                                                                                                                                                                                                                                                                                                                                                                                                                                                                                                                             |   |
|                                             | <u> </u>                                                                                                                                                                                                                                                                                                                                                                                                                                                                                                                                                                                                                                                                                                                                                                                                                                                                                                                                                                                                                                                                                                                                                                                                                                                                                                                                                                                                                                                                                                                                                                                                                                                                                                                                                                                                                                                                                                                                                                                                                                                                                                                       |   |